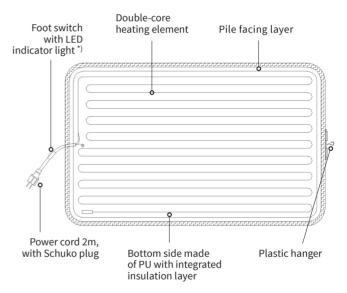

#### Construction

The "Heated Carpet" consists of a pile facing layer, the heating element, and a power cord with foot switch and plug. Aluminised foam insulation is integrated into the bottom layer, which is made of PU, to prevent heat loss downwards. The heating element is a product of modern technologies. It is characterised by high flexibility as well as mechanical resilience and heats the carpet evenly.

## Construction

\*) The LED integrated in the foot switch indicates the operating status of the "Heated Carpet". If the LED lights up blue, the "Heated Carpet" is switched on. If the LED does not lit, the carpet is switched off.