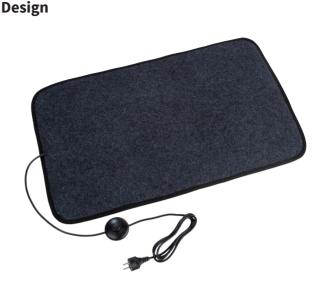

#### Application

The Plug & Play Heated carpet PRO is a lightweight, portable and durable carpet providing a cozy warmth for your feet and is also suitable for drying wet shoes. Therefore suitable for many location, e.g. in home office, in entrance area of house or apartment. The heating carpet is edged and stitched all around.

#### Construction

The "Heated Carpet" consists of a pile facing layer, the heating element, and a power cord with foot switch and plug. Aluminised foam insulation is integrated into the bottom layer, which is made of PU, to prevent heat loss downwards. The heating element is a product of modern technologies. It is characterised by high flexibility as well as mechanical resilience and heats the carpet evenly.